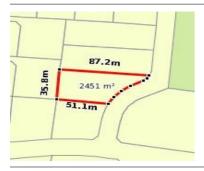

# 4 ROMSEY COURT, WODONGA, VIC 3690 🕮 - 🕒 - 😂 -

**Indicative Selling Price** 

For the meaning of this price see consumer.vic.au/underquoting

**Price Range:** 

Provided by: Lexley Sewell, First National Bonnici & Associates

| Property offered for sale |
|---------------------------|
|---------------------------|

| Address<br>Including suburb and<br>postcode | 4 ROMSEY COURT, WODONGA, VIC 3690 |
|---------------------------------------------|-----------------------------------|
|                                             |                                   |

| ndicative selling price                                            |                                             |               |             |        |             |  |  |  |
|--------------------------------------------------------------------|---------------------------------------------|---------------|-------------|--------|-------------|--|--|--|
| For the meaning of this price see consumer.vic.gov.au/underquoting |                                             |               |             |        |             |  |  |  |
| Price Range:                                                       |                                             |               |             |        |             |  |  |  |
| Median sale price                                                  |                                             |               |             |        |             |  |  |  |
| Median price                                                       | \$149,000                                   | Property type | Vacant Land | Suburb | WODONGA     |  |  |  |
| Period                                                             | Period 01 October 2018 to 30 September 2019 |               | Source      | t      | oricefinder |  |  |  |