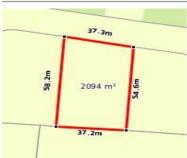

# 4 ROMSEY COURT, WODONGA, VIC 3690 🕮 - 🕒 - 😂 -

**Indicative Selling Price** 

For the meaning of this price see consumer.vic.au/underquoting

**Price Range:** 

Provided by: Lexley Sewell, First National Bonnici & Associates

| Property offered for sale |
|---------------------------|
|---------------------------|

| Address<br>Including suburb and<br>postcode | 4 ROMSEY COURT, WODONGA, VIC 3690 |
|---------------------------------------------|-----------------------------------|
|                                             |                                   |

| ndicative selling price                                            |                                             |               |             |        |             |  |  |  |
|--------------------------------------------------------------------|---------------------------------------------|---------------|-------------|--------|-------------|--|--|--|
| For the meaning of this price see consumer.vic.gov.au/underquoting |                                             |               |             |        |             |  |  |  |
| Price Range:                                                       |                                             |               |             |        |             |  |  |  |
| Median sale price                                                  |                                             |               |             |        |             |  |  |  |
| Median price                                                       | \$149,000                                   | Property type | Vacant Land | Suburb | WODONGA     |  |  |  |
| Period                                                             | Period 01 October 2018 to 30 September 2019 |               | Source      | t      | oricefinder |  |  |  |