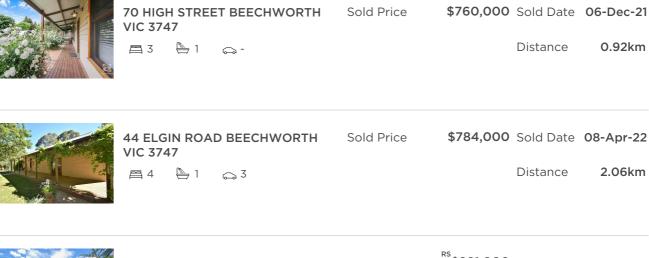

| Address of comparable property          | Price     | Date of sale |
|-----------------------------------------|-----------|--------------|
| 70 HIGH STREET BEECHWORTH VIC 3747      | \$760,000 | 06-Dec-21    |
| 44 ELGIN ROAD BEECHWORTH VIC 3747       | \$784,000 | 08-Apr-22    |
| 110-112 HIGH STREET BEECHWORTH VIC 3747 | \$821,000 | 05-May-22    |