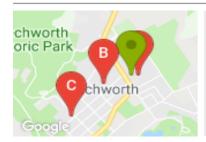

## **COMPARABLE PROPERTIES**

These are the three properties sold within five kilometres of the property for sale in the last 18 months that the estate agent or agent's representative considers to be most comparable to the property for sale.

16 NANKERVIS CRT, BEECHWORTH, VIC 3747 🕮 3

Sale Price

\$525,000

Sale Date: 10/05/2019

Distance from Property: 93m

54 WOOD ST, BEECHWORTH, VIC 3747

Sale Price

\$510,000

Sale Date: 24/05/2019

Distance from Property: 392m

49 CAMP ST, BEECHWORTH, VIC 3747

**Sale Price** 

\*\*\$565,000

Sale Date: 17/09/2019

Distance from Property: 1km

#### Comparable property sales

These are the three properties sold within five kilometres of the property for sale in the last 18 months that the estate agent or agent's representative considers to be most comparable to the property for sale.

| Address of comparable property         | Price       | Date of sale |
|----------------------------------------|-------------|--------------|
| 16 NANKERVIS CRT, BEECHWORTH, VIC 3747 | \$525,000   | 10/05/2019   |
| 54 WOOD ST, BEECHWORTH, VIC 3747       | \$510,000   | 24/05/2019   |
| 49 CAMP ST, BEECHWORTH, VIC 3747       | **\$565,000 | 17/09/2019   |