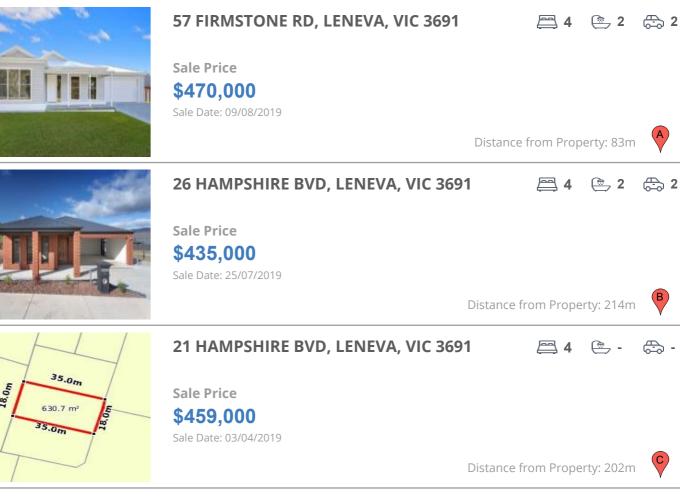

## **COMPARABLE PROPERTIES**

These are the three properties sold within five kilometres of the property for sale in the last 18 months that the estate agent or agent's representative considers to be most comparable to the property for sale.

#### **Comparable property sales**

These are the three properties sold within five kilometres of the property for sale in the last 18 months that the estate agent or agent's representative considers to be most comparable to the property for sale.

| Address of comparable property     | Price     | Date of sale |
|------------------------------------|-----------|--------------|
| 57 FIRMSTONE RD, LENEVA, VIC 3691  | \$470,000 | 09/08/2019   |
| 26 HAMPSHIRE BVD, LENEVA, VIC 3691 | \$435,000 | 25/07/2019   |
| 21 HAMPSHIRE BVD, LENEVA, VIC 3691 | \$459,000 | 03/04/2019   |