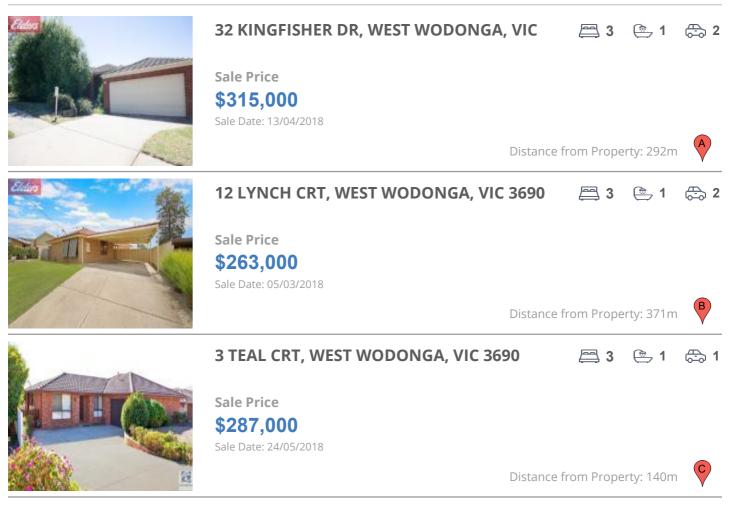

# **COMPARABLE PROPERTIES**

These are the three properties sold within five kilometres of the property for sale in the last 18 months that the estate agent or agent's representative considers to be most comparable to the property for sale.

#### **Comparable property sales**

These are the three properties sold within five kilometres of the property for sale in the last 18 months that the estate agent or agent's representative considers to be most comparable to the property for sale.

| Address of comparable property           | Price     | Date of sale |
|------------------------------------------|-----------|--------------|
| 32 KINGFISHER DR, WEST WODONGA, VIC 3690 | \$315,000 | 13/04/2018   |
| 12 LYNCH CRT, WEST WODONGA, VIC 3690     | \$263,000 | 05/03/2018   |
| 3 TEAL CRT, WEST WODONGA, VIC 3690       | \$287,000 | 24/05/2018   |