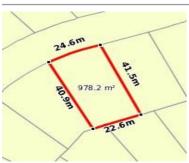

### 21 PEREGRINE PLACE, WODONGA, VIC 🕮 - 🧁 -

**Indicative Selling Price** 

For the meaning of this price see consumer.vic.au/underquoting

Single Price:

\$179,000

Provided by: Tiago Neves, First National Bonnici & Associates

### Property offered for sale

| Address<br>Including suburb and<br>postcode | 21 PEREGRINE PLACE, WODONGA, VIC 3690 |
|---------------------------------------------|---------------------------------------|
|---------------------------------------------|---------------------------------------|