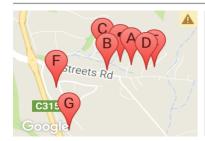

#### **COMPARABLE PROPERTIES**

These are the three properties sold within five kilometres of the property for sale in the last 18 months that the estate agent or agent's representative considers to be most comparable to the property for sale.

24 MCSWINEY CRT, LENEVA, VIC 3691

Sale Price

\$455,000

Sale Date: 23/01/2017

Distance from Property: 76m

47 STREETS RD, WODONGA, VIC 3690

Sale Price

\*\$454,000

Sale Date: 17/07/2017

Distance from Property: 108m

15 BLUE BONNET WAY, WODONGA, VIC 3690 🛚 🖴 4

**Sale Price** 

\$455,000

Sale Date: 06/02/2017

Distance from Property: 130m

# 23 DEMPSTER PL, LENEVA, VIC 3691 4 2 2 2 2 2

Sale Price

\*\$432,000

Sale Date: 15/09/2017

Distance from Property: 182m

21 DEMPSTER PL, LENEVA, VIC 3691

Sale Price

\*\$418,000

Sale Date: 14/09/2017

16 BREMER AVE, LENEVA, VIC 3691

**Sale Price** 

\*\$408,000

Sale Date: 09/06/2017

Distance from Property: 468m

21 MORTIMER TCE, LENEVA, VIC 3691

**Sale Price** 

\*\$407,500

Sale Date: 03/07/2017

Distance from Property: 606m