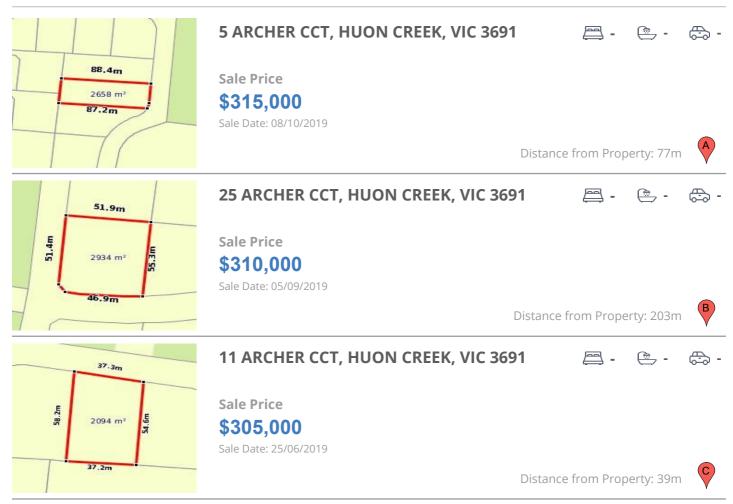

# **COMPARABLE PROPERTIES**

These are the three properties sold within five kilometres of the property for sale in the last 18 months that the estate agent or agent's representative considers to be most comparable to the property for sale.

#### **Comparable property sales**

These are the three properties sold within five kilometres of the property for sale in the last 18 months that the estate agent or agent's representative considers to be most comparable to the property for sale.

| Address of comparable property      | Price     | Date of sale |
|-------------------------------------|-----------|--------------|
| 5 ARCHER CCT, HUON CREEK, VIC 3691  | \$315,000 | 08/10/2019   |
| 25 ARCHER CCT, HUON CREEK, VIC 3691 | \$310,000 | 05/09/2019   |
| 11 ARCHER CCT, HUON CREEK, VIC 3691 | \$305,000 | 25/06/2019   |