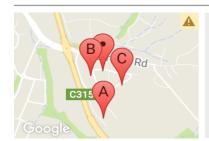

### COMPARABLE PROPERTIES

These are the three properties sold within five kilometres of the property for sale in the last 18 months that the estate agent or agent's representative considers to be most comparable to the property for sale.

## 21 MORTIMER TCE, LENEVA, VIC 3691

Sale Price

\*\$407,500

Sale Date: 03/07/2017

Distance from Property: 343m

#### 16 BREMER AVE, LENEVA, VIC 3691

**Sale Price** 

\*\$408,000

Sale Date: 09/06/2017

Distance from Property: 86m

## 49 CRAIG CCT, LENEVA, VIC 3691

**Sale Price** 

\$400.000

Sale Date: 06/06/2017

Distance from Property: 162m

## Comparable property sales

These are the three properties sold within five kilometres of the property for sale in the last 18 months that the estate agent or agent's representative considers to be most comparable to the property for sale.

| Address of comparable property    | Price      | Date of sale |
|-----------------------------------|------------|--------------|
| 21 MORTIMER TCE, LENEVA, VIC 3691 | *\$407,500 | 03/07/2017   |
| 16 BREMER AVE, LENEVA, VIC 3691   | *\$408,000 | 09/06/2017   |
| 49 CRAIG CCT, LENEVA, VIC 3691    | \$400,000  | 06/06/2017   |