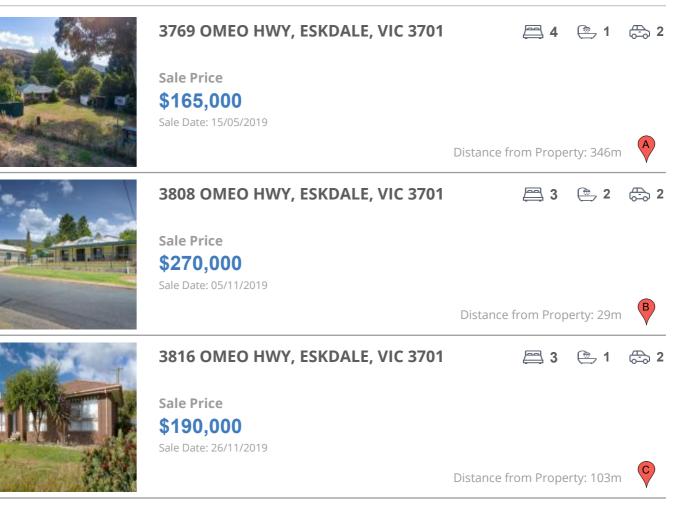

### **COMPARABLE PROPERTIES**

These are the three properties sold within five kilometres of the property for sale in the last 18 months that the estate agent or agent's representative considers to be most comparable to the property for sale.

#### **Comparable property sales**

These are the three properties sold within five kilometres of the property for sale in the last 18 months that the estate agent or agent's representative considers to be most comparable to the property for sale.

| Address of comparable property   | Price     | Date of sale |
|----------------------------------|-----------|--------------|
| 3769 OMEO HWY, ESKDALE, VIC 3701 | \$165,000 | 15/05/2019   |
| 3808 OMEO HWY, ESKDALE, VIC 3701 | \$270,000 | 05/11/2019   |
| 3816 OMEO HWY, ESKDALE, VIC 3701 | \$190,000 | 26/11/2019   |