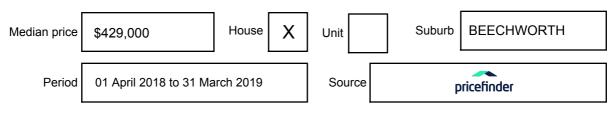

y be expressed as a single price, or as a price range with the difference between the upper and lower amounts not more than 10% of the lower amount.

This Statement of Information must be provided to a prospective buyer within two business days of a request and displayed at any open for inspection for the property for sale.

It is recommended that the address of the property being offered for sale be checked at

services.land.vic.gov.au/landchannel/content/addressSearch before being entered in this Statement of Information.

### Property offered for sale

Address Including suburb and postcode

56 FINCH STREET, BEECHWORTH, VIC 3747

### Indicative selling price

For the meaning of this price see consumer.vic.gov.au/underquoting

Price Range:

\$325,000 to \$352,000

#### Median sale price



#### **Comparable property sales**

These are the three properties sold within five kilometres of the property for sale in the last 18 months that the estate agent or agent's representative considers to be most comparable to the property for sale.

| Address of comparable property     | Price      | Date of sale |
|------------------------------------|------------|--------------|
| 49 FINCH ST, BEECHWORTH, VIC 3747  | \$380,000  | 20/11/2017   |
| 3 BILLSON ST, BEECHWORTH, VIC 3747 | \$400,000  | 31/05/2018   |
| 12 LOCH ST, BEECHWORTH, VIC 3747   | *\$400,000 | 07/12/2018   |