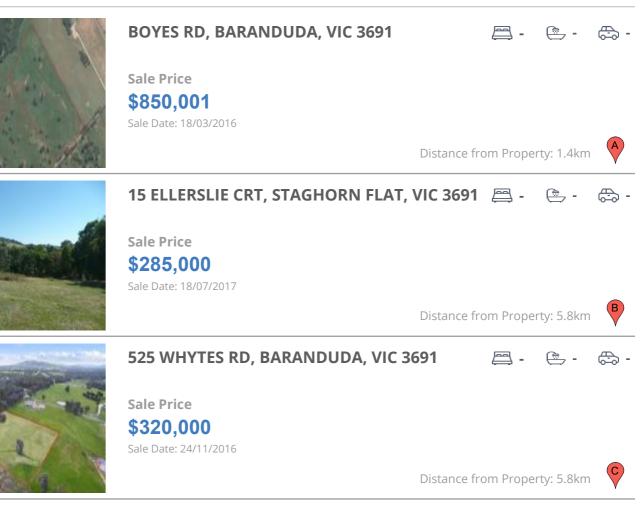

#### **Comparable property sales**

These are the three properties sold within five kilometres of the property for sale in the last 18 months that the estate agent or agent's representative considers to be most comparable to the property for sale.

| Address of comparable property            | Price     | Date of sale |
|-------------------------------------------|-----------|--------------|
| BOYES RD, BARANDUDA, VIC 3691             | \$850,001 | 18/03/2016   |
| 15 ELLERSLIE CRT, STAGHORN FLAT, VIC 3691 | \$285,000 | 18/07/2017   |
| 525 WHYTES RD, BARANDUDA, VIC 3691        | \$320,000 | 24/11/2016   |
| 5 BULLINGTON WAY, BARANDUDA, VIC 3691     | \$327,500 | 22/07/2016   |