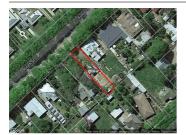

# 38 FINCH STREET, BEECHWORTH, VIC

**Indicative Selling Price** 

For the meaning of this price see consumer.vic.au/underquoting

\$485000

**Single Price:** 

Provided by: Tony Stockdale, First National Bonnici & Associates

# Sections 47AF of the Estate Agents Act 1980

| Property offered for sale |
|---------------------------|
|---------------------------|

| Address<br>Including suburb and<br>postcode | 38 FINCH STREET, BEECHWORTH, VIC 3747 |
|---------------------------------------------|---------------------------------------|
|---------------------------------------------|---------------------------------------|