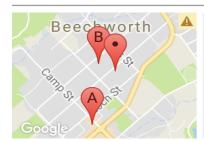

### **COMPARABLE PROPERTIES**

The estate agent or agent's representative reasonably believes that fewer than three comparable properties were sold within two kilometres of the property for sale in the last six months.

33 CAMP ST, BEECHWORTH, VIC 3747

Sale Price

\*\$490,000

Sale Date: 07/12/2017

Distance from Property: 422m

38 LAST ST, BEECHWORTH, VIC 3747

**Sale Price** 

\$500,000

Sale Date: 24/10/2017

Distance from Property: 124m

# Comparable property sales

The estate agent or agent's representative reasonably believes that fewer than three comparable properties were sold within two kilometres of the property for sale in the last six months.

| Address of comparable property   | Price      | Date of sale |
|----------------------------------|------------|--------------|
| 33 CAMP ST, BEECHWORTH, VIC 3747 | *\$490,000 | 07/12/2017   |
| 38 LAST ST, BEECHWORTH, VIC 3747 | \$500,000  | 24/10/2017   |