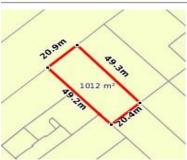

# 38 FINCH STREET, BEECHWORTH, VIC

**Indicative Selling Price** 

For the meaning of this price see consumer.vic.au/underquoting

\$485000

**Single Price:** 

Provided by: Tony Stockdale, First National Bonnici & Associates