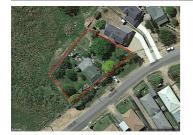

## 16 JOHN STREET, BEECHWORTH, VIC

**Indicative Selling Price** 

For the meaning of this price see consumer.vic.au/underquoting

Single Price: \$110,000

Provided by: Tony Stockdale, First National Bonnici & Associates

# Property offered for sale

| Address<br>Including suburb and<br>postcode | 16 JOHN STREET, BEECHWORTH, VIC 3747 |
|---------------------------------------------|--------------------------------------|
|---------------------------------------------|--------------------------------------|