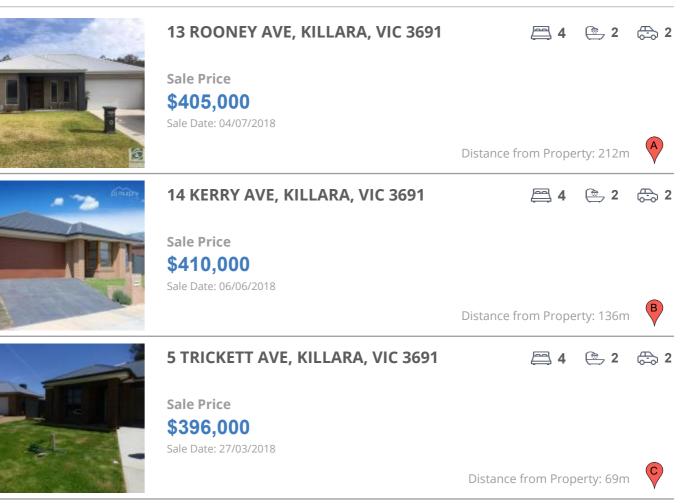

## **COMPARABLE PROPERTIES**

These are the three properties sold within five kilometres of the property for sale in the last 18 months that the estate agent or agent's representative considers to be most comparable to the property for sale.

#### **Comparable property sales**

These are the three properties sold within five kilometres of the property for sale in the last 18 months that the estate agent or agent's representative considers to be most comparable to the property for sale.

| Address of comparable property    | Price     | Date of sale |
|-----------------------------------|-----------|--------------|
| 13 ROONEY AVE, KILLARA, VIC 3691  | \$405,000 | 04/07/2018   |
| 14 KERRY AVE, KILLARA, VIC 3691   | \$410,000 | 06/06/2018   |
| 5 TRICKETT AVE, KILLARA, VIC 3691 | \$396,000 | 27/03/2018   |