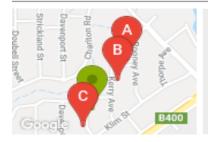

## **COMPARABLE PROPERTIES**

These are the three properties sold within five kilometres of the property for sale in the last 18 months that the estate agent or agent's representative considers to be most comparable to the property for sale.

#### **Comparable property sales**

These are the three properties sold within five kilometres of the property for sale in the last 18 months that the estate agent or agent's representative considers to be most comparable to the property for sale.

| Address of comparable property    | Price     | Date of sale |
|-----------------------------------|-----------|--------------|
| 13 ROONEY AVE, KILLARA, VIC 3691  | \$405,000 | 04/07/2018   |
| 14 KERRY AVE, KILLARA, VIC 3691   | \$410,000 | 06/06/2018   |
| 5 TRICKETT AVE, KILLARA, VIC 3691 | \$396,000 | 27/03/2018   |