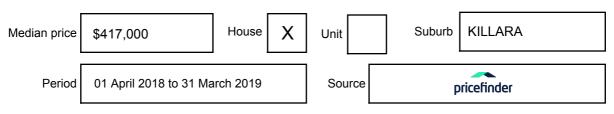

## **MEDIAN SALE PRICE**

KILLARA, VIC, 3691

Suburb Median Sale Price (House)

\$417,000

01 April 2018 to 31 March 2019

Provided by: pricefinder

#### Median sale price