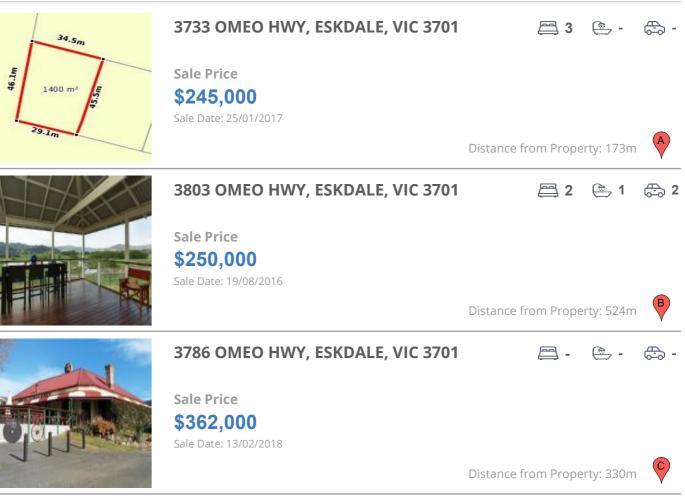

## **COMPARABLE PROPERTIES**

These are the three properties sold within five kilometres of the property for sale in the last 18 months that the estate agent or agent's representative considers to be most comparable to the property for sale.

### **Comparable property sales**

These are the three properties sold within five kilometres of the property for sale in the last 18 months that the estate agent or agent's representative considers to be most comparable to the property for sale.

| Address of comparable property   | Price     | Date of sale |
|----------------------------------|-----------|--------------|
| 3733 OMEO HWY, ESKDALE, VIC 3701 | \$245,000 | 25/01/2017   |
| 3803 OMEO HWY, ESKDALE, VIC 3701 | \$250,000 | 19/08/2016   |
| 3786 OMEO HWY, ESKDALE, VIC 3701 | \$362,000 | 13/02/2018   |