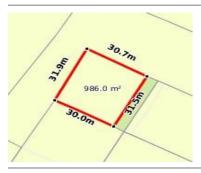

# 1 JOHN CRESCENT, BEECHWORTH, VIC 🕮 3 🕒 1 😂 1

**Indicative Selling Price** 

For the meaning of this price see consumer.vic.au/underquoting

Single Price:

\$499,000

Provided by: Tony Stockdale, First National Bonnici & Associates

## Property offered for sale

|           | Address    |
|-----------|------------|
| Including | suburb and |
|           | postcode   |

1 JOHN CRESCENT, BEECHWORTH, VIC 3747