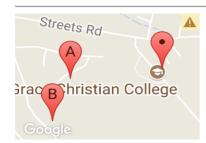

### **COMPARABLE PROPERTIES**

These are the three properties sold within five kilometres of the property for sale in the last 18 months that the estate agent or agent's representative considers to be most comparable to the property for sale.

19 BREMER AVE, WODONGA, VIC 3690

Sale Price

\*\$410,000

Sale Date: 22/08/2017

Distance from Property: 557m

49 CRAIG CCT, LENEVA, VIC 3691

Sale Price

\$400,000

Sale Date: 06/06/2017

Distance from Property: 309m

37 BREMER AVE, LENEVA, VIC 3691

**Sale Price** 

\$400.000

Sale Date: 06/03/2017

Distance from Property: 412m

# Comparable property sales

These are the three properties sold within five kilometres of the property for sale in the last 18 months that the estate agent or agent's representative considers to be most comparable to the property for sale.

| Address of comparable property   | Price      | Date of sale |
|----------------------------------|------------|--------------|
| 19 BREMER AVE, WODONGA, VIC 3690 | *\$410,000 | 22/08/2017   |
| 49 CRAIG CCT, LENEVA, VIC 3691   | \$400,000  | 06/06/2017   |
| 37 BREMER AVE, LENEVA, VIC 3691  | \$400,000  | 06/03/2017   |