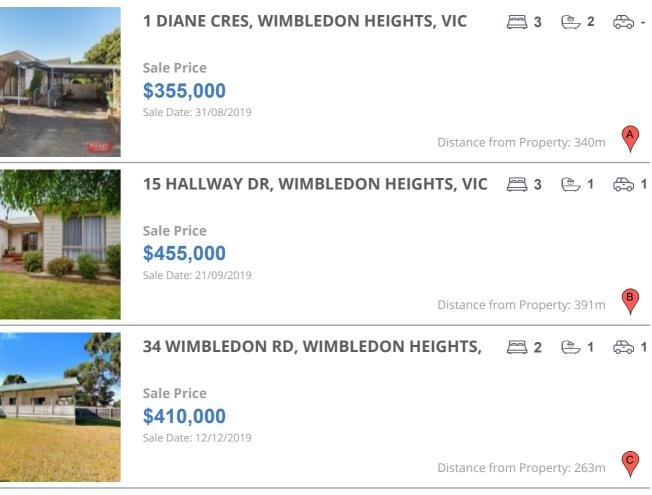

### **COMPARABLE PROPERTIES**

These are the three properties sold within five kilometres of the property for sale in the last 18 months that the estate agent or agent's representative considers to be most comparable to the property for sale.

| Address of comparable property               | Price     | Date of sale |
|----------------------------------------------|-----------|--------------|
| 1 DIANE CRES, WIMBLEDON HEIGHTS, VIC 3922    | \$355,000 | 31/08/2019   |
| 15 HALLWAY DR, WIMBLEDON HEIGHTS, VIC 3922   | \$455,000 | 21/09/2019   |
| 34 WIMBLEDON RD, WIMBLEDON HEIGHTS, VIC 3922 | \$410,000 | 12/12/2019   |