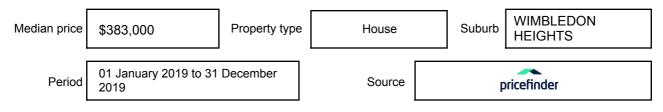

## **MEDIAN SALE PRICE**

# WIMBLEDON HEIGHTS, VIC, 3922

**Suburb Median Sale Price (House)** 

\$383,000

01 January 2019 to 31 December 2019

Provided by: pricefinder