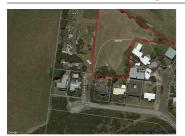

# LOT 2 ROWENA ROAD, SUNDERLAND

**Indicative Selling Price** 

For the meaning of this price see consumer.vic.au/underquoting

**Price Range:** 

\$730,000 to \$760,000

|           | Address    |
|-----------|------------|
| Including | suburb and |
|           | postcode   |

LOT 2 ROWENA ROAD, SUNDERLAND BAY, VIC 3922

|    |      | 4.5   |       |      |       |
|----|------|-------|-------|------|-------|
| In | dic. | ativa | ומפינ | IIna | price |
|    | uic  | auvc  | , 361 | шч   |       |

Price Range: \$730,000 to \$760,000