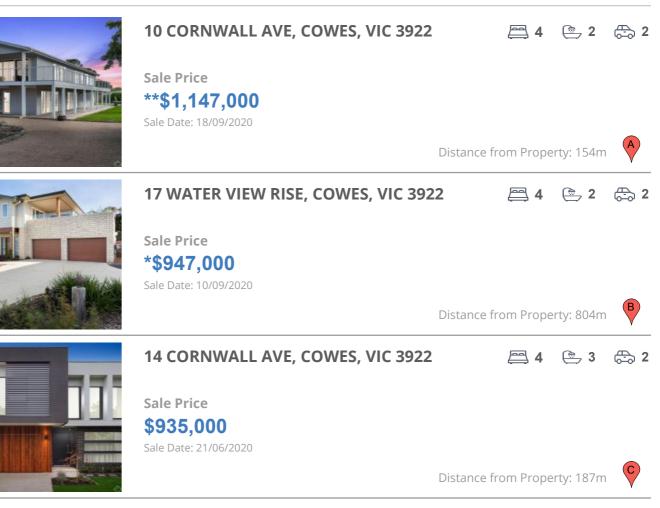

### **COMPARABLE PROPERTIES**

These are the three properties sold within five kilometres of the property for sale in the last 18 months that the estate agent or agent's representative considers to be most comparable to the property for sale.

#### **Comparable property sales**

These are the three properties sold within five kilometres of the property for sale in the last 18 months that the estate agent or agent's representative considers to be most comparable to the property for sale.

| Address of comparable property      | Price         | Date of sale |
|-------------------------------------|---------------|--------------|
| 10 CORNWALL AVE, COWES, VIC 3922    | **\$1,147,000 | 18/09/2020   |
| 17 WATER VIEW RISE, COWES, VIC 3922 | *\$947,000    | 10/09/2020   |
| 14 CORNWALL AVE, COWES, VIC 3922    | \$935,000     | 21/06/2020   |