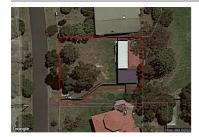

# 9 TALOFA AVENUE, COWES, VIC 3922

**Indicative Selling Price** 

For the meaning of this price see consumer.vic.au/underquoting

Single Price: \$649,000

| Address<br>Including suburb and<br>postcode | 9 TALOFA AVENUE, COWES, VIC 3922 |
|---------------------------------------------|----------------------------------|
|---------------------------------------------|----------------------------------|