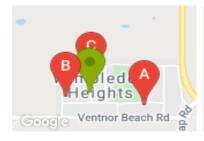

### **COMPARABLE PROPERTIES**

These are the three properties sold within five kilometres of the property for sale in the last 18 months that the estate agent or agent's representative considers to be most comparable to the property for sale.

15 HALLWAY DR, WIMBLEDON HEIGHTS, VIC 🛚 🖴 3

Sale Price

\$455,000

Sale Date: 21/09/2019

Distance from Property: 366m

15 WIMBLEDON RD, WIMBLEDON HEIGHTS,

Sale Price

\*\*\$410,000

Sale Date: 02/04/2020

Distance from Property: 160m

24 TERRY CRES, WIMBLEDON HEIGHTS, VIC

**Sale Price** 

\$400.000

Sale Date: 07/01/2020

Distance from Property: 115m

#### Comparable property sales

These are the three properties sold within five kilometres of the property for sale in the last 18 months that the estate agent or agent's representative considers to be most comparable to the property for sale.

| Address of comparable property               | Price       | Date of sale |
|----------------------------------------------|-------------|--------------|
| 15 HALLWAY DR, WIMBLEDON HEIGHTS, VIC 3922   | \$455,000   | 21/09/2019   |
| 15 WIMBLEDON RD, WIMBLEDON HEIGHTS, VIC 3922 | **\$410,000 | 02/04/2020   |
| 24 TERRY CRES, WIMBLEDON HEIGHTS, VIC 3922   | \$400,000   | 07/01/2020   |