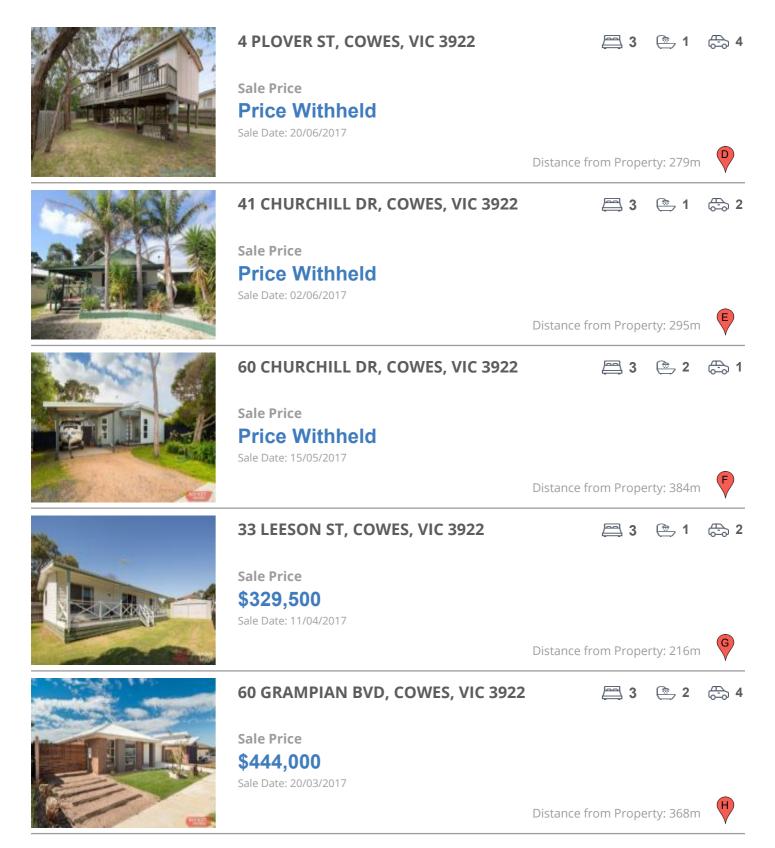

| Address of comparable property   | Price          | Date of sale |
|----------------------------------|----------------|--------------|
| 13 NORMAN DR, COWES, VIC 3922    | *\$560,000     | 23/04/2017   |
| 76 GRAMPIAN BVD, COWES, VIC 3922 | \$445,000      | 05/04/2017   |
| 21 BOOBOOK GR, COWES, VIC 3922   | Price Withheld | 30/03/2017   |
| 4 PLOVER ST, COWES, VIC 3922     | Price Withheld | 20/06/2017   |

| 41 CHURCHILL DR, COWES, VIC 3922 | Price Withheld | 02/06/2017 |
|----------------------------------|----------------|------------|
| 60 CHURCHILL DR, COWES, VIC 3922 | Price Withheld | 15/05/2017 |
| 33 LEESON ST, COWES, VIC 3922    | \$329,500      | 11/04/2017 |
| 60 GRAMPIAN BVD, COWES, VIC 3922 | \$444,000      | 20/03/2017 |
| 16 PINE AVE, COWES, VIC 3922     | \$312,000      | 17/03/2017 |