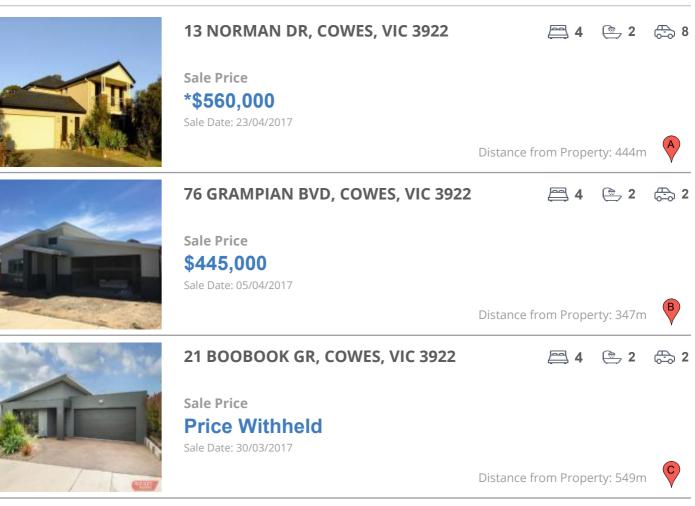

| Address of comparable property   | Price          | Date of sale |
|----------------------------------|----------------|--------------|
| 13 NORMAN DR, COWES, VIC 3922    | *\$560,000     | 23/04/2017   |
| 76 GRAMPIAN BVD, COWES, VIC 3922 | \$445,000      | 05/04/2017   |
| 21 BOOBOOK GR, COWES, VIC 3922   | Price Withheld | 30/03/2017   |
| 4 PLOVER ST, COWES, VIC 3922     | Price Withheld | 20/06/2017   |