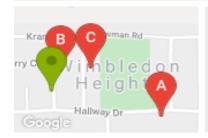

## **COMPARABLE PROPERTIES**

These are the three properties sold within five kilometres of the property for sale in the last 18 months that the estate agent or agent's representative considers to be most comparable to the property for sale.

# 15 HALLWAY DR, WIMBLEDON HEIGHTS, VIC 🛚 🖴 3

Sale Price

\$455,000

Sale Date: 21/09/2019

Distance from Property: 366m

#### 30 TERRY CRES, WIMBLEDON HEIGHTS, VIC

Sale Price

\*\$388,333

Sale Date: 31/07/2019

Distance from Property: 81m

# 13 SEDGMAN RD, WIMBLEDON HEIGHTS, VIC 🚊 2 🕒 1

**Sale Price** 

\$320,000

Sale Date: 15/06/2019

Distance from Property: 149m

| Address of comparable property             | Price      | Date of sale |
|--------------------------------------------|------------|--------------|
| 15 HALLWAY DR, WIMBLEDON HEIGHTS, VIC 3922 | \$455,000  | 21/09/2019   |
| 30 TERRY CRES, WIMBLEDON HEIGHTS, VIC 3922 | *\$388,333 | 31/07/2019   |
| 13 SEDGMAN RD, WIMBLEDON HEIGHTS, VIC 3922 | \$320,000  | 15/06/2019   |