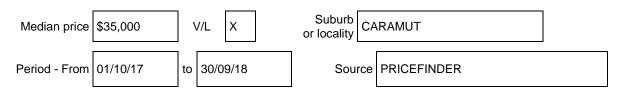

rty for sale is in the Melbourne metropolitan area, a comparable property must be within two kilometres and have sold within the last six months. If the property for sale is outside the Melbourne metropolitan area, a comparable property must be within five kilometres and have sold within the last 18 months. The Determination setting out the local government areas that comprise the Melbourne metropolitan area is published on the Consumer Affairs Victoria website at **consumer.vic.gov.au/underquoting.** 

It is recommended that the address of the property being offered for sale be checked at services.land.vic.gov.au/landchannel/content/addressSearch.

# Indicative selling price

For the meaning of this price see consumer.vic.gov.au/underquoting

Single price \$76,500

### Median sale price



### **Comparable property sales**

The estate agent or agent's representative reasonably believes that fewer than three comparable properties were sold within five kilometres of the property for sale in the last 18 months.