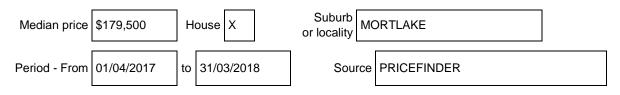

for sale is in the Melbourne metropolitan area, a comparable property must be within two kilometres and have sold within the last six months. If the property for sale is outside the Melbourne metropolitan area, a comparable property must be within five kilometres and have sold within the last 18 months. The Determination setting out the local government areas that comprise the Melbourne metropolitan area is published on the Consumer Affairs Victoria website at **consumer.vic.gov.au/underquoting.** 

It is recommended that the address of the property being offered for sale be checked at services.land.vic.gov.au/landchannel/content/addressSearch.

## Indicative selling price

For the meaning of this price see consumer.vic.gov.au/underquoting

Single price \$108,000

#### Median sale price



#### **Comparable property sales**

The estate agent or agent's representative reasonably believes that fewer than three comparable properties were sold within five kilometres of the property for sale in the last 18 months.