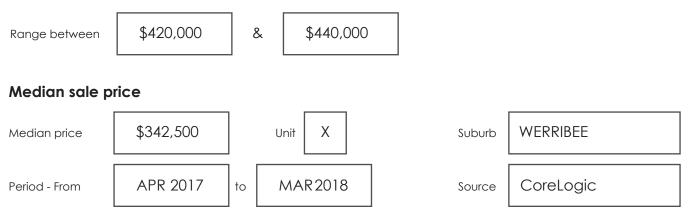

## Indicative selling price

For the meaning of this price see consumer.vic.gov.au/underquoting

## Comparable property sales

These are the three properties sold within two kilometres of the property for sale in the last six months that the estate agent or agent's representative considers to be most comparable to the property for sale.

| Address of comparable property |                              | Price     | Date of sale |
|--------------------------------|------------------------------|-----------|--------------|
| 1                              | 2/7 ANGILA COURT, WERRIBEE   | \$437,500 | 03/02/2018   |
| 2                              | 2/365 HEATHS ROAD, WERRIBEE  | \$420,000 | 30/01/2018   |
| 3                              | 1/156 TARNEIT ROAD, WERRIBEE | \$425,000 | 24/03/2018   |