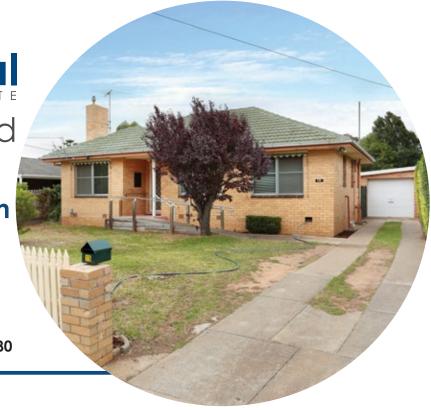

Westwood

# **Statement of Information**

Single residential property located in the Melbourne metropolitan area.

Sections 47AF of the Estate Agents Act 1980



#### Property offered for sale

15 Willow Street, WERRIBEE, VIC, 3030

## Indicative selling price

For the meaning of this price see consumer.vic.gov.au/underquoting

Range between

\$420,000

&

\$460,000

## Median sale price

| Median price  | \$443,750 |    | House X  | Suburb | WERRIBEE  |
|---------------|-----------|----|----------|--------|-----------|
| Period - From | JAN 2017  | to | DEC 2017 | Source | CoreLogic |

## Comparable property sales

These are the three properties sold within two kilometres of the property for sale in the last six months that the estate agent or agent's representative considers to be most comparable to the property for sale.

| Address of comparable property |                             | Price     | Date of sale |
|------------------------------