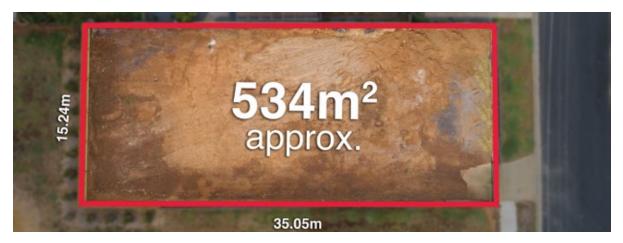

## Westwood

# STATEMENT OF INFORMATION



Single residential property located in the Melbourne Metropolitan area.

Sections 47AF of the Estate Agents Act 1980

### Property offered for sale

## LOT 1, 7 RAVEN GROVE, WERRIBEE, VIC, 3030

## Indicative selling price

For the meaning of this price see consumer.vic.gov.au/underquoting

Range between

\$460,000

&

\$500,000

### Median sale price

Median price

\$298,000

Land

Χ

Suburb

WERRIBEE

Period - From

01 MAY 2018

30 APR 2019

Source

CoreLogic

## Comparable property sales

The estate agent or agent's representative reasonably believes that fewer than three comparable properties were sold within two kilometres of the property for sale in the last six months.